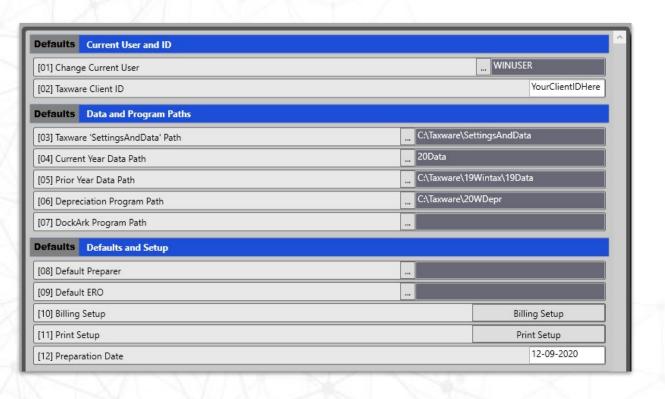

#### **Program Paths**

#### **Program Paths**

- If you have non-default program paths you may enter them here
- If your program paths have issues, click Update from registry in the top left