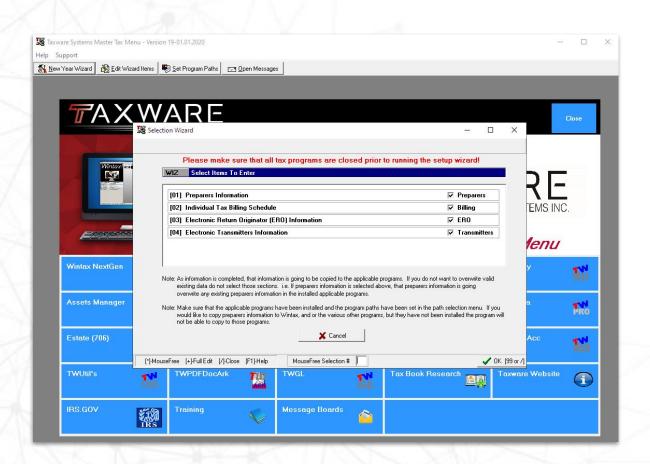

#### **New Year Wizard**

## Carry over the basics from the prior year

- Preparer information
- ERO information
- Transmitter information
- Billing defaults