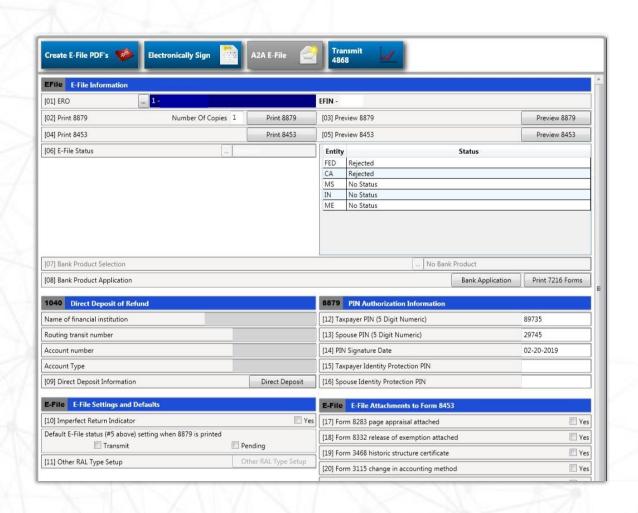

#### **E-File Information**

- E-File Signature (8879)
- Entity Status
- Bank Applications
- Pin and Date Information
- 8453 Attachments

#### **Return Status**

- Information Pending
- Complete vs Complete and Locked
- Other Statuses

#### **Amended Returns (1040X)**

- BEFORE ANYTHING: Carry to Original Column
- Make Changes
- Carry to Corrected Column
- NEW! E-File amended returns