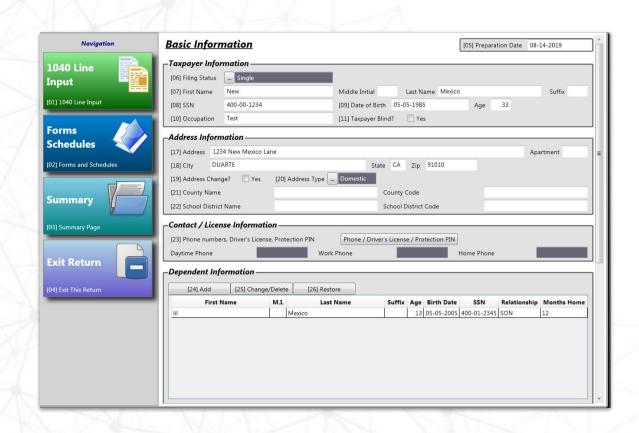

#### **Basic Information**

- SSN, Address, and School Codes
- License and IP PIN
- Dependent Information
- Special Filing Categories
- Preparer, ERO, and Status
- Depreciation File Name