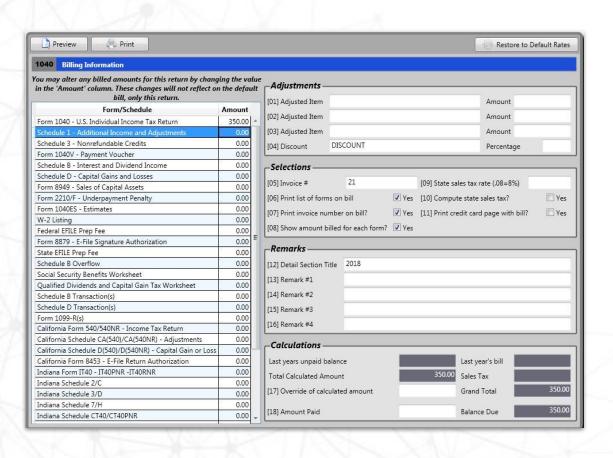

## Billing Information

- Snapshot
- Price Per Form
- Adjustments
- Options
- Remarks
- Calculations and Payments