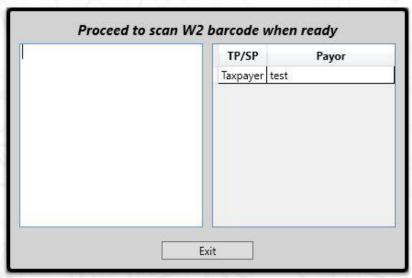

#### W-2 Scanner

- Instantly start a new client
- Bring over the basics
- Fill out W-2 instantly