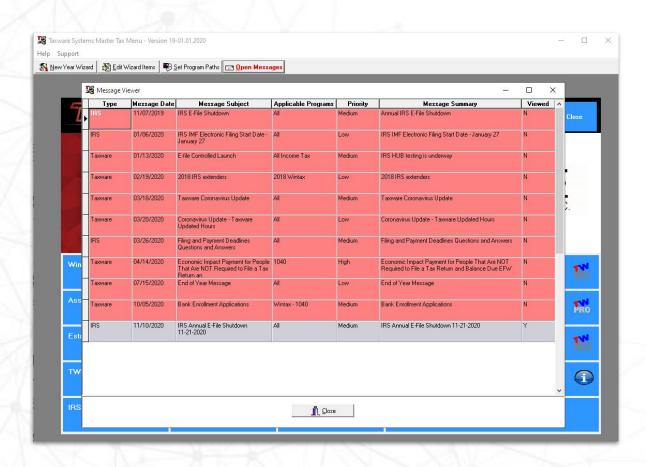

#### Messages

#### **Messages From Taxware**

- Deadline updates
- E-File changes
- Major tax change news midseason
- IRS shutdowns
- Master Menu and all five tax programs