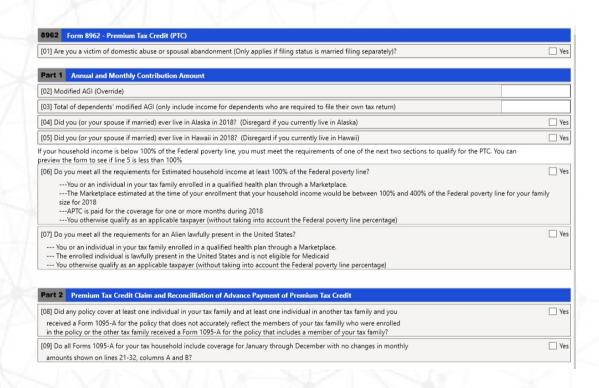

## **Premium Tax Credit (8962)**

- Marketplace Coverage / 1095A
- 8962 Premium Tax Credit
  - Under 100%
  - Between 100-400%
  - Over 400%