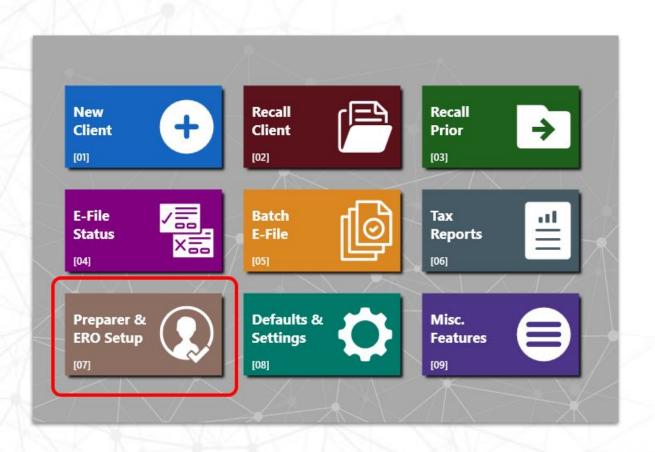

## Prep/ERO Setup

- Preparer Setup
- ERO Setup
- Transmitter Setup
- Set Defaults