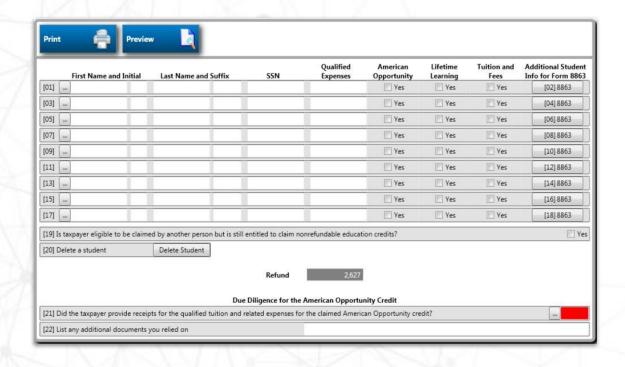

## **Education Credits (8863)**

- American Opportunity vs Lifetime Learning
  - Qualifications
- Additional Due Diligence