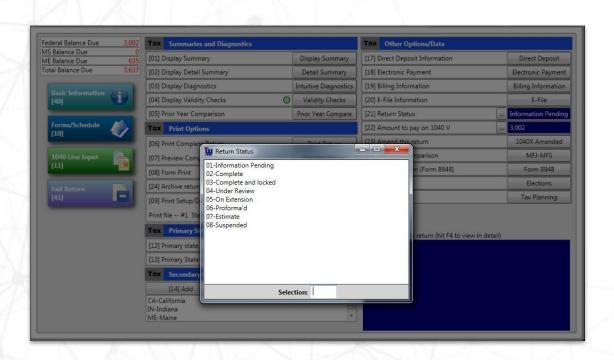

#### **Return Status**

- Information Pending
- Complete vs Complete and Locked
- Other Statuses