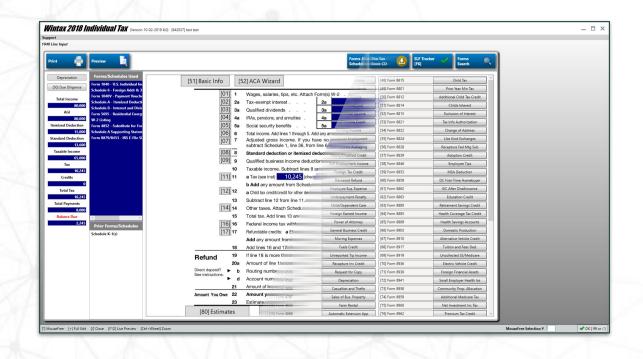

#### **Program Flow**

- Basic Information
- Line Input or Forms/Schedules
- Summary Menu
  - Validation
  - Bank Products
  - E-File

## Line Input vs Form/Schedules

- Line Input
  - Follow the 1040
  - Line by Line
- Forms/Schedules
  - Enter Forms Directly
  - Enter Forms Without Line
     Input
- Forms Search In Both
- Forms Used In Both