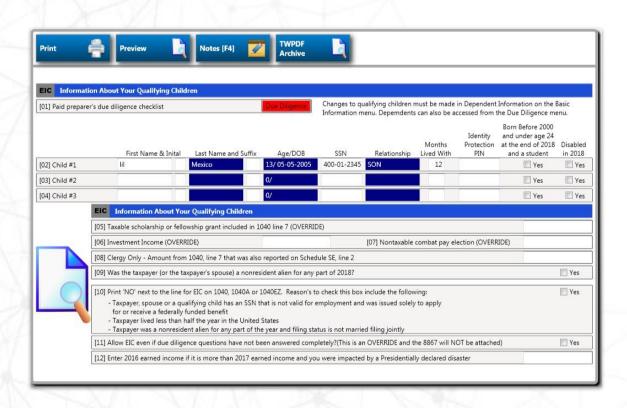

#### **Earned Income Credit**

- Qualifications
- Due Diligence
  - Quicker Fill
  - Recall From Prior