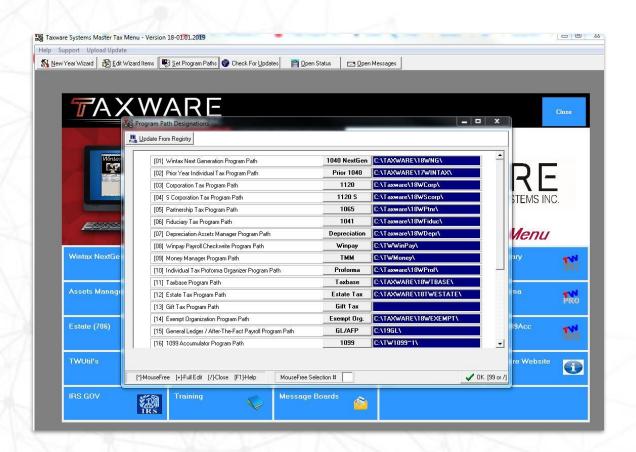

#### **Program Paths**

#### **Program Paths**

- If you have non-default program paths you may enter them here
- If your program paths have issues, click Update from registry in the top left