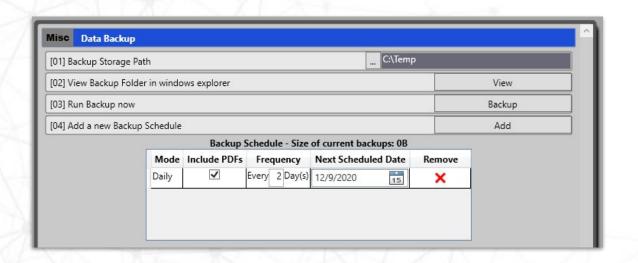

| [10] Auto Create PDF file when printing complete return Yes |                                                     |                   |               |                  |
| 07] Slip Sheet 1 ▼ slipsheet. |       | frx [11] Set return status when prin |                                                             | nting complete return 🔻 Leave status unchanged      |                   |               |                  |
| Slip Sheet 2 slipsheet        |       | 2 fry                                | [12] Select Printer                                         | [12] Select Printer ▼ Microsoft XPS Document Writer |                   |               |                  |

- Required vs Always
- States
- Default Letters
- Mask SSN
- Client Copy
- Auto Create PDF

## **Automatic Backups**



- Backup Path
- View
- Backup
- Add new schedule

#### **Letter Formatter**



- What Can You Change?
- Basic Steps
- For more information see the video on our website

#### Preparing a Return

#### **Topics covered in this section:**

- Starting a client
- Basic Information
- Program Flow Overview
- Other Income, Adjustments & Payments
- American Opportunity Credit
- EIC, 8867, Due Diligence and DOB
- Premium Tax Credit 8962

#### **Starting Returns**



- New Client
- Recall Prior
- Recall Current
- Client ID Importance and Overwriting

#### W-2 Scanner





- Instantly start a new client
- Bring over the basics
- Fill out W-2 instantly

#### **Basic Information**



- SSN, Address, and School Codes
- License and IP PIN
- Dependent Information
- Special Filing Categories
- Preparer, ER