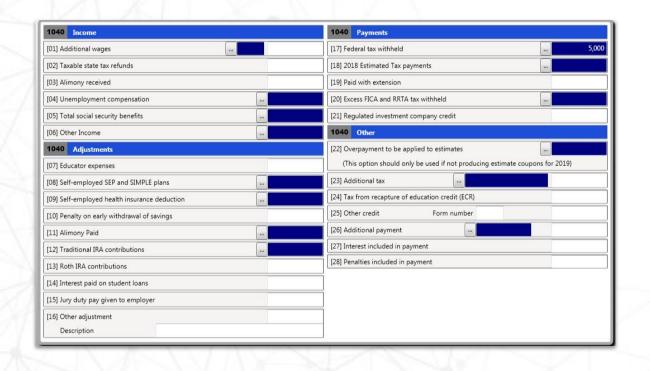

## Other Inc/Adj/Payments

- Income
  - Unemployment 1099-G
- Adjustments
  - Alimony
- Payments
  - Estimated Tax Payments
- Other
  - Additional Tax/Payments
  - Interest & Penalties