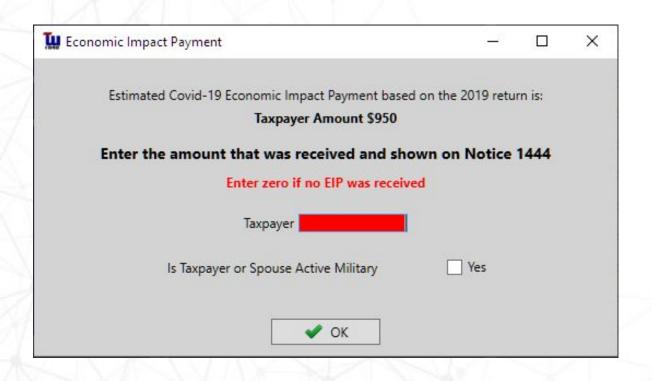

## **EIP / Recovery Rebate Credit**

- Stimulus Check Amount
- Mandatory
- Notice 1444