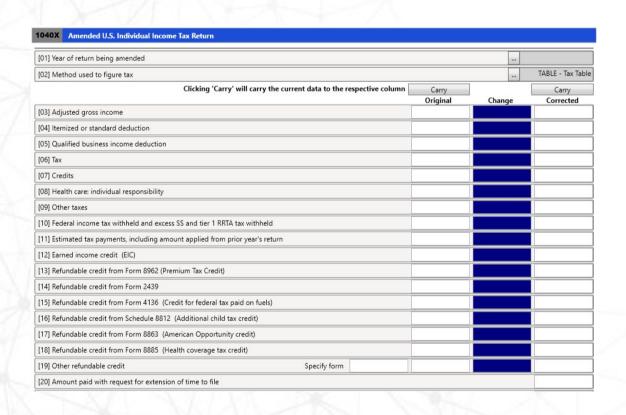

#### **Amended Returns (1040X)**

- BEFORE ANYTHING: Carry to Original Column
- Make Changes
- Carry to Corrected Column
- NEW! E-File amended returns