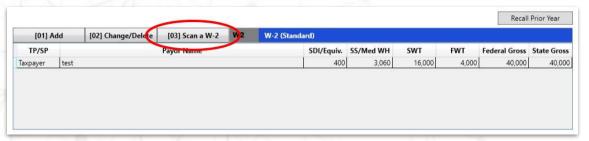

#### W-2 Scanner

- Instantly start a new client
- Bring over the basics
- Fill out W-2 instantly