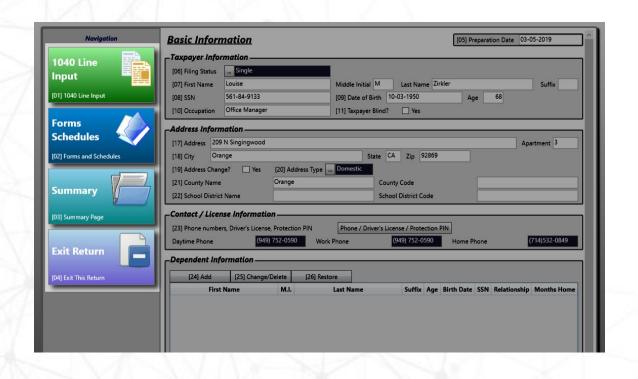

#### **Basic Information**

- SSN, Address, and School Codes
- License and IP PIN
- Dependent Information
- Special Filing Categories
- Preparer, ERO, and Status
- Depreciation File Name