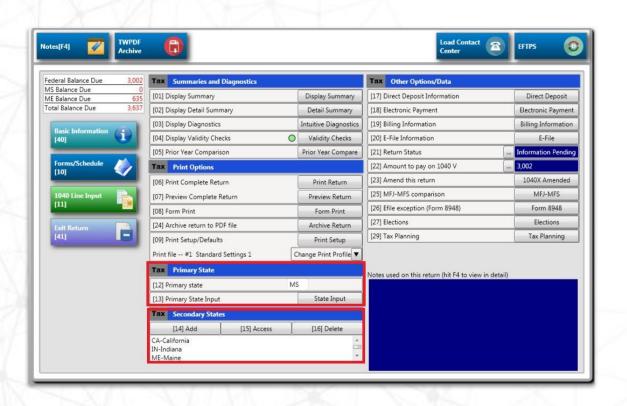

#### **States**

- State Selection
  - Adding Additional States
- Carrying Options
  - Carry
  - Don't Carry
  - Zero Out and Carry

## Billing Information

- Snapshot
- Price Per Form
- Adjustments
- Options
- Remarks
- Calculations and Payments

#### **E-File Information**

- E-File Signature (8879)
- Entity Status
- Bank Applications
- Pin and Date Information
- 8453 Attachments

#### **Return Status**

- Information Pending
- Complete vs Complete and Locked
- Other Statuses