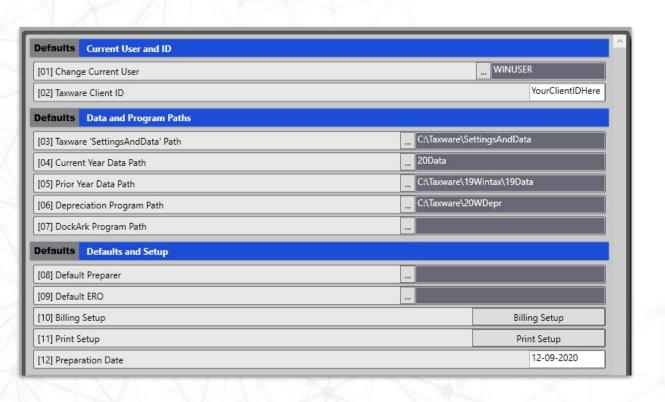

#### **Program Paths**

#### **Program Paths**

- If you have non-default program paths you may enter them here
- If your program paths have issues, click Update from registry in the top left