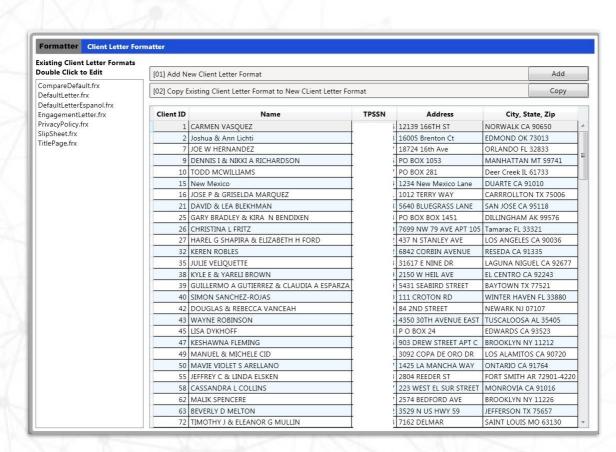

#### **Letter Formatter**

- What Can You Change?
- Basic Steps
- For more information see the video on our website