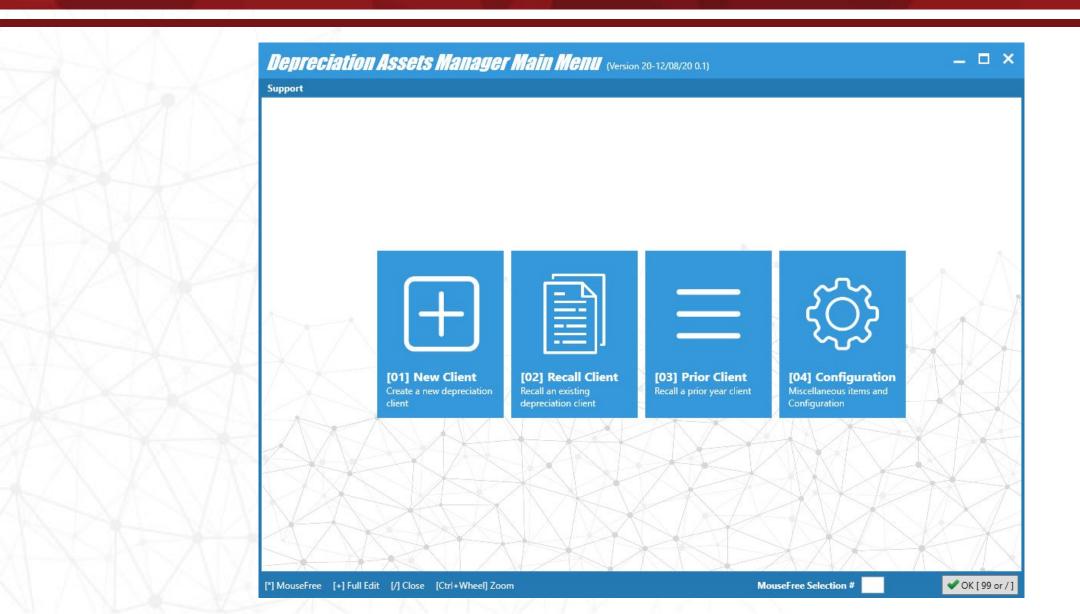

# **New Depreciation Integration**

#### What does it mean for our clients?

- Depreciation is now more streamlined
- Year End Update now performed during Prior Year Recall