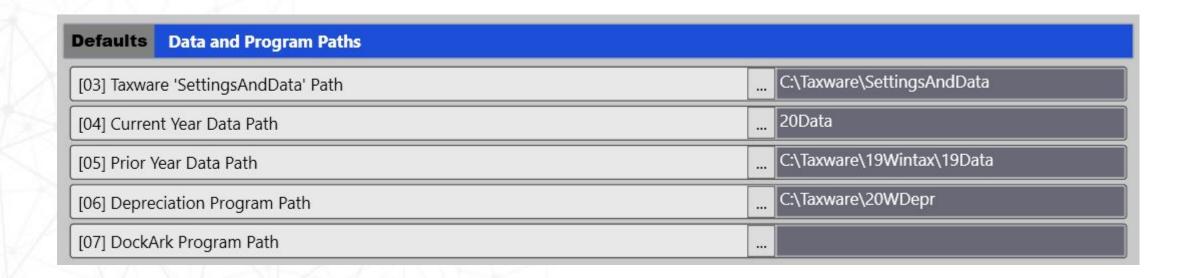

# **Settings and Data**

#### What is it?

A new centralized directory for applications in the Taxware family to share for storage and features.

#### What does it mean for our clients?

- No discernible difference for our standard users
- Enhanced ease-of-use for our networked users
- Lays a foundation to build upon new quality of life improvements

#### A few benefits include:

- Quicker new year setup
- Streamlined network setup
- Enhanced network sharing
- Applications can share databases
- Easier Backups