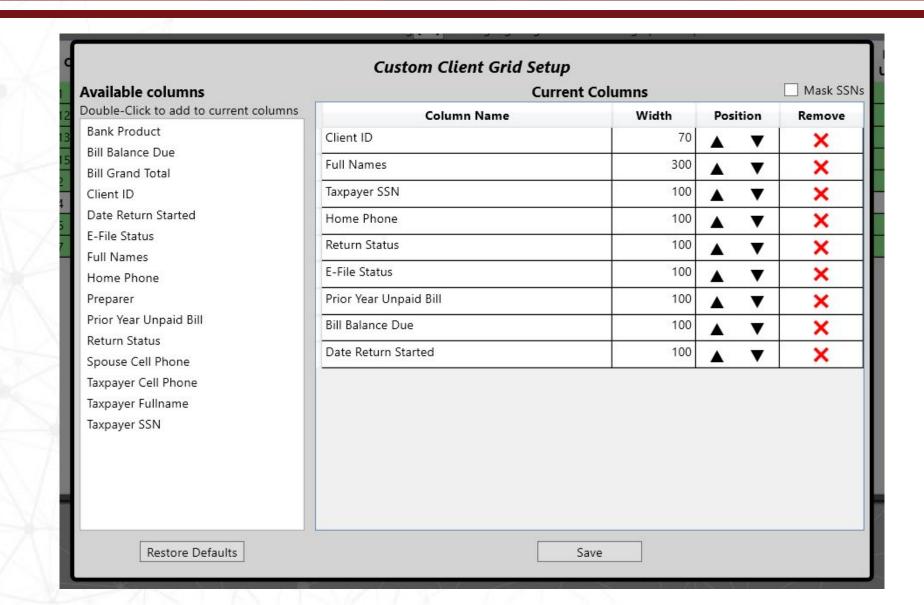

*Settings and Data**

#### What does it mean for our clients?

- No discernible difference for our standard users
- Enhanced ease-of-use for our networked users
- Lays a foundation to build upon new quality of life improvements

# **Settings and Data**

#### A few benefits include:

- Quicker new year setup
- Streamlined network setup
- Enhanced network sharing
- Applications can share databases
- Easier Backups

# **Backup Feature**



What is it?

A new streamlined backup system to help ensure you have recent backups of your data

# Wintax Enhancements and Features

#### Topics covered in this section:

- New Client Grid Look
- Custom Client Grids
- Spanish Forms
- Batch Reprint Acks
- EIP Input
- New Depreciation Integration

#### **New Client Grid Look**



### **Custom Client Grid**



# **Spanish Forms Support**

- Added support for select Spanish forms
- Added IRS correspondence language preference

| 1040<br>1040                                                                                          | Decl                | ment of the Treasury–Inter<br>aración de Impues<br>os Sobre los Ingre                              | stos de los Estad                       |                   |                                                                      | B No. Só                              | lo para Uso del <i>IRS</i> – No escriba ni engrape en este espacio.                                   |
|-------------------------------------------------------------------------------------------------------|---------------------|-----------------------------------------------