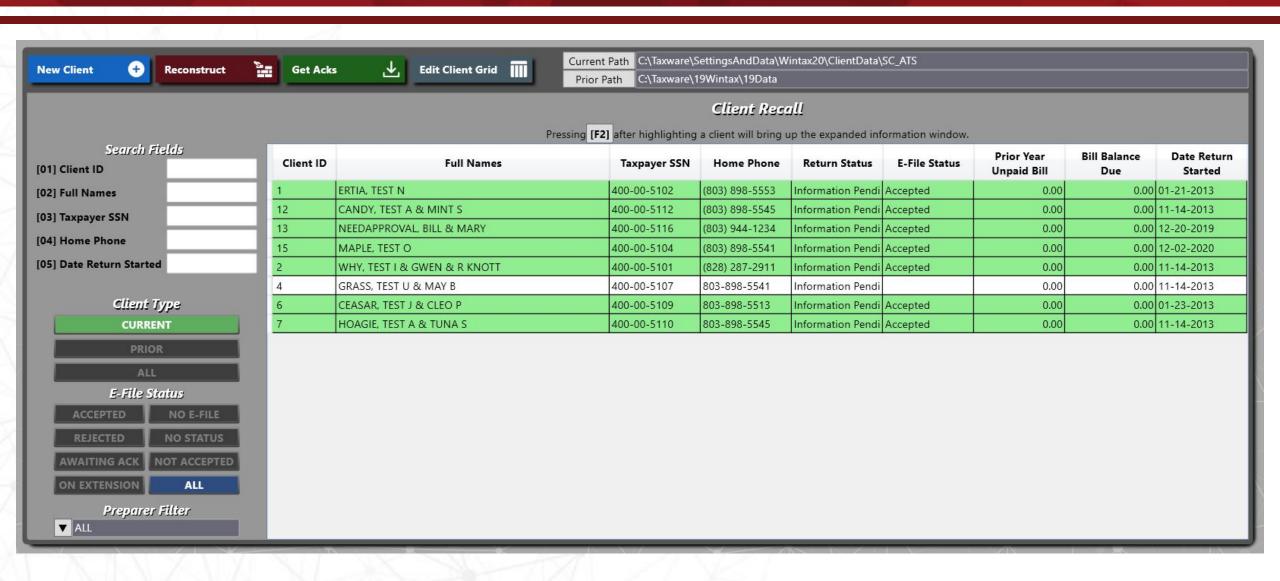

for storage and features.

# **Settings and Data**

#### What does it mean for our clients?

- No discernible difference for our standard users
- Enhanced ease-of-use for our networked users
- Lays a foundation to build upon new quality of life improvements

# **Settings and Data**

#### A few benefits include:

- Quicker new year setup
- Streamlined network setup
- Enhanced network sharing
- Applications can share databases
- Easier Backups

# **Backup Feature**



What is it?

A new streamlined backup system to help ensure you have recent backups of your data

# Wintax Enhancements and Features

#### Topics covered in this section:

- New Client Grid Look
- Custom Client Grids
- Spanish Forms
- Batch Reprint Acks
- EIP Input
- New Depreciation Integration

#### **New Client Grid Look**



### **Custom Client Grid**



# **Spanish Forms Support**

- Added support for select Spanish forms
- Added IRS correspondence language preference

| 1040<br>1040                                                                                          | Decl                | ment of the Treasury–Inter<br>aración de Impues<br>os Sobre los Ingre                              | stos de los Estad                       |                   |                                                                      | B No. Só                              | lo para Uso del <i>IRS</i> – No escriba ni engrape en este espacio.                                   |
|-------------------------------------------------------------------------------------------------------|---------------------|-----------------