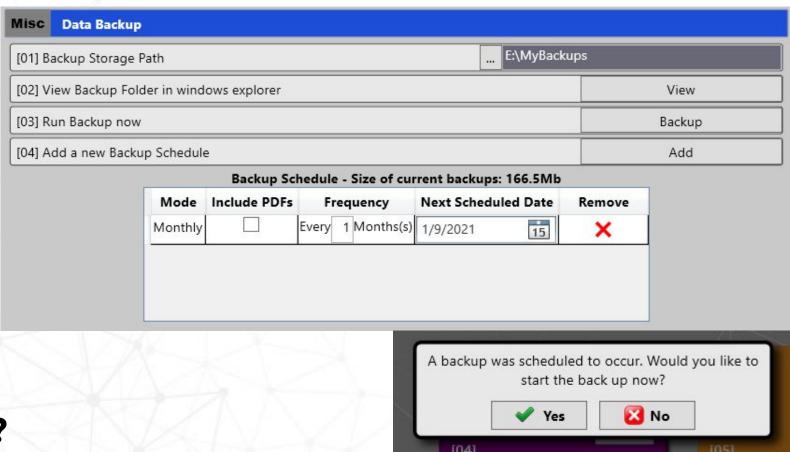

# **Backup Feature**

What is it?

A new streamlined backup system to help ensure you have recent backups of your data