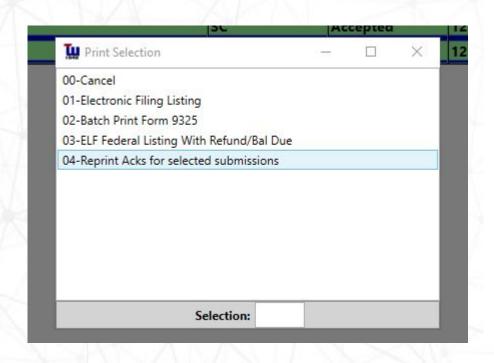

## **Batch Reprint Acknowledgments**

 Added support to reprint selected acknowledgments from the ELFTracker

|                                                           | TRANSMISSION INFORMATION |            |                      |                           |    |  |  |  |  |    |
|-----------------------------------------------------------|--------------------------|------------|----------------------|---------------------------|----|--|--|--|--|----|
| IRS Transmission Received MEF A2A  STATE ACCEPTED RETURNS |                          |            |                      |                           |    |  |  |  |  |    |
|                                                           |                          |            |                      |                           |    |  |  |  |  | ID |
| 1                                                         | 400-00-5102              | 12-02-2020 | 3389472020337j575392 | TEST N ERTIA              | SC |  |  |  |  |    |
| 12                                                        | 400-00-5112              | 12-02-2020 | 3389472020337j575494 | TEST A & MINT S CANDY     | SC |  |  |  |  |    |
| 13                                                        | 400-00-5116              | 12-02-2020 | 3389472020337j575531 | BILL & MARY NEEDAPPROVAL  | SC |  |  |  |  |    |
| 2                                                         | 400-00-5101              | 12-02-2020 | 3389472020337j575565 | TEST I WHY & GWEN R KNOTT | SC |  |  |  |  |    |
| 6                                                         | 400-00-5109              | 12-02-2020 | 3389472020337j575631 | TEST J & CLEO P CEASAR    | SC |  |  |  |  |    |
| 7                                                         | 400-00-5110              | 12-02-2020 | 3389472020337j575669 | TEST A & TUNA S HOAGIE    | SC |  |  |  |  |    |
| 13                                                        | 400-00-5107              | 12-02-2020 | 3389472020337j575597 | TEST U GRASS              | SC |  |  |  |  |    |
| 15                                                        | 400-00-5104              | 12-02-2020 | 3389472020337n321061 | TEST O MAPLE              | SC |  |  |  |  |    |