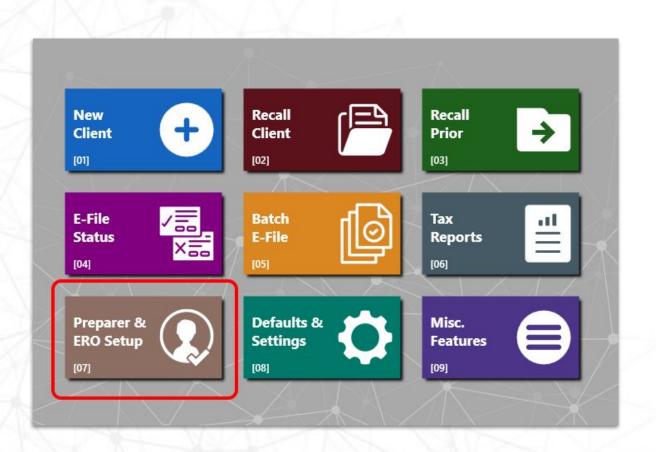

enu



## Messages



#### **Messages From Taxware**

- Deadline updates
- E-File changes
- Major tax change news midseason
- IRS shutdowns
- Master Menu and all five tax programs

# Settings



- Manual Update
- Set Paths for non-standard installation paths

# **Program Paths**

#### **Settings and Data Path**

- Replaces New Year Wizard
   Program Paths
- If you have non-default program paths you may enter them here

# Support



- Taxware Website
- Training Videos
  - Training on the Basics
- Message Board
  - Comments
  - Questions
  - Help other Preparers
- Quick Links

# Wintax Setup

#### **Topics covered in this section:**

- Prep/ERO Setup
- Settings and Data Folder
- Defaults and Settings
- Billing Setup
- Print Setup
- Letter Formatter
- Automatic Backups

# **Prep/ERO Setup**



- Preparer Setup
- ERO Setup
- Transmitter Setup

# **Settings and Data Folder**



- Single Computer
  - Eliminate New Year
     Wizard
  - Data Folder Switching
- Networked Computers
  - E-File Tracker
  - Preparers
  - EROs
  - Billing and Print

#### Old vs New





#### OLD:

 Each program points to its own folder

#### **NEW:**

- Each program points to a central folder
- The program will then sort the folders correctly itself

# **Defaults & Settings**



# **Defaults & Settings**



- Client ID and Auto-updates
- Default Preparer & ERO
- 1040 Defaults
- E-File Defaults
- Textellent Integration
- Billing and Print Setup

# **Billing Setup**



- Profiles
- Misc settings
- Per form pricing
- States
- Default adjustments and remarks
- Snapshot Nature

# **Print Setup**

| 01] Change