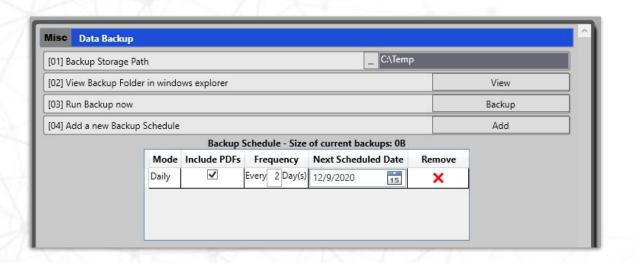

**



| [01] Add New Client Letter Format                                   | Add  |
|---------------------------------------------------------------------|------|
| [02] Copy Existing Client Letter Format to New CLient Letter Format | Сору |

| Client ID | Name              | TPSSN       | Address            | City, State, Zip |
|-----------|-------------------|-------------|--------------------|------------------|
| 1         | Gnu & Ohld Clyent | 400-00-1234 | 1234 Sunnyvale Ave | DUARTE CA 91010  |
| 2         | Christina Coffin  | 400-00-2000 | 321 Kights Ave     | DUARTE CA 91010  |
| 7         | Johnny B Tester   | 400-00-0007 | 1234 Random Ct     | DUARTE CA 91010  |

- What Can You Change?
- Basic Steps
- For more information see the video on our website

# **Automatic Backups**



- Backup Path
- View
- Backup
- Add new schedule

# THANK YOU FOR CHOOSING TAXWARE SYSTEMS INC.