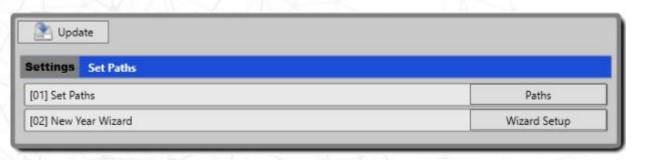

# Settings

- Manual Update
- Set Paths for non-standard installation paths

# **Program Paths**

#### **Settings and Data Path**

- Replaces New Year Wizard
   Program Paths
- If you have non-default program paths you may enter them here