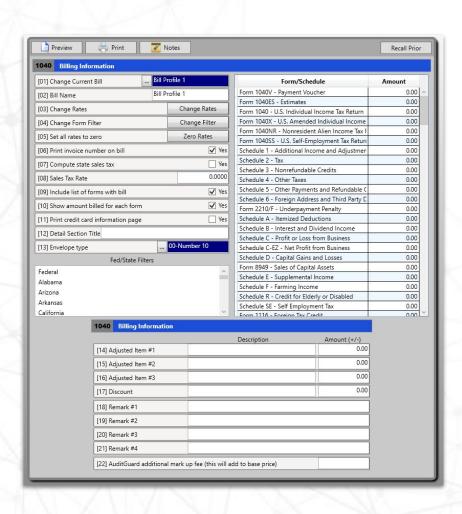

# **Billing Setup**

- Profiles
- Misc settings
- Per form pricing
- States
- Default adjustments and remarks
- Snapshot Nature