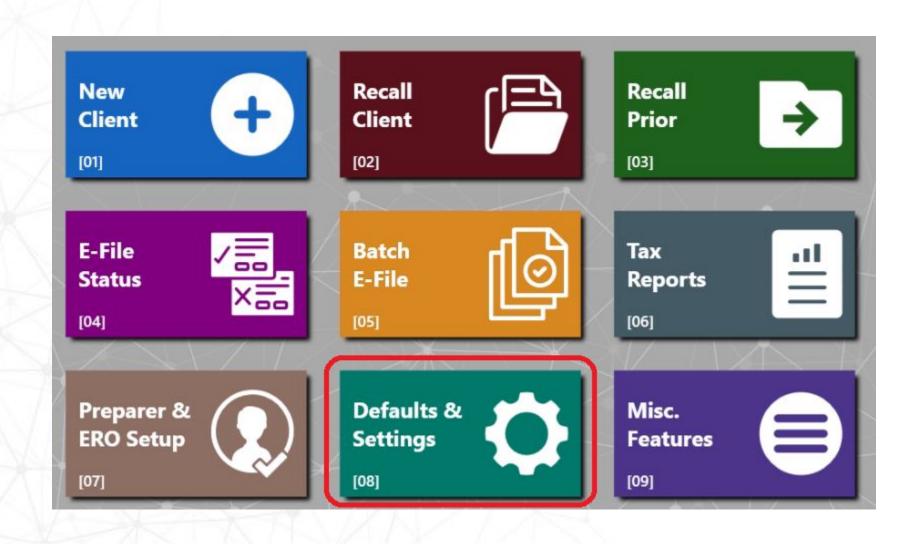

# **Defaults & Settings**

# **Defaults & Settings**

- Client ID and Auto-updates
- Default Preparer & ERO
- 1040 Defaults
- E-File Defaults
- Textellent Integration
- Billing and Print Setup