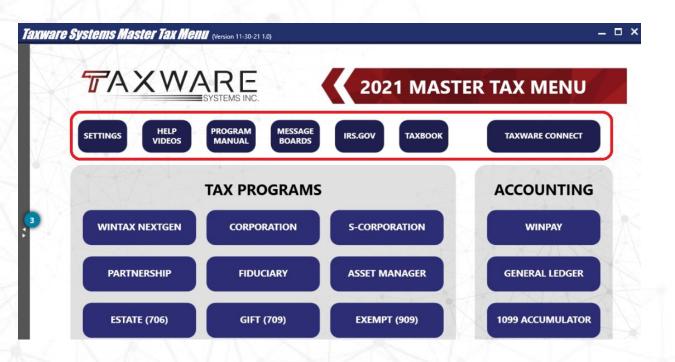

# Master Tax Menu

#### The New Master Tax Menu

## Messages

# Support

- Taxware Website
- Training Videos
  - Training on the Basics
- Message Board
  - Comments
  - Questions
  - Help other Preparers
- Quick Links