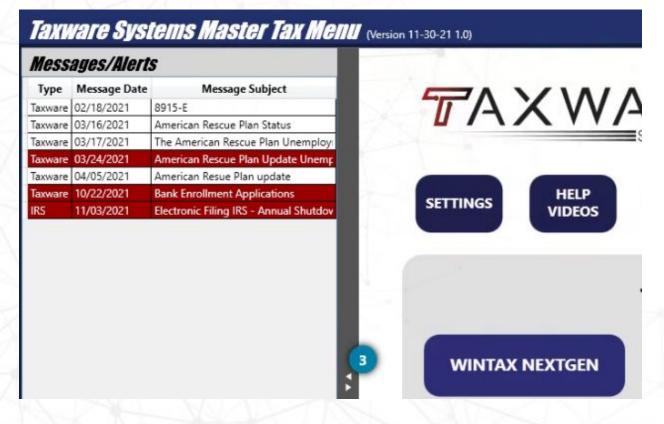

## Messages

#### **Messages From Taxware**

- Deadline updates
- E-File changes
- Major tax change news midseason
- IRS shutdowns
- Master Menu and all five tax programs