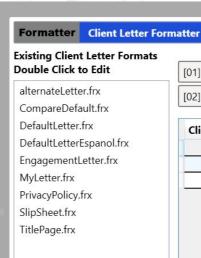

#### **Letter Formatter**

| [01] Add New Client Letter Format                                   | Add  |
|---------------------------------------------------------------------|------|
| [02] Copy Existing Client Letter Format to New CLient Letter Format | Сору |