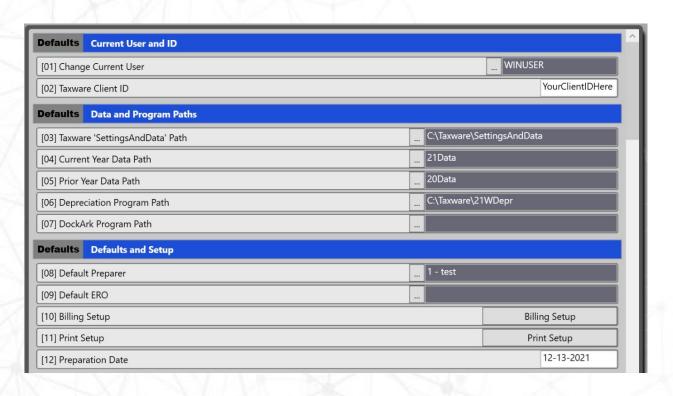

# Settings

- Manual Update
- Set Paths for non-standard installation paths

# **Program Paths**

#### **Settings and Data Path**

- Replaces New Year Wizard
   Program Paths
- If you have non-default program paths you may enter them here