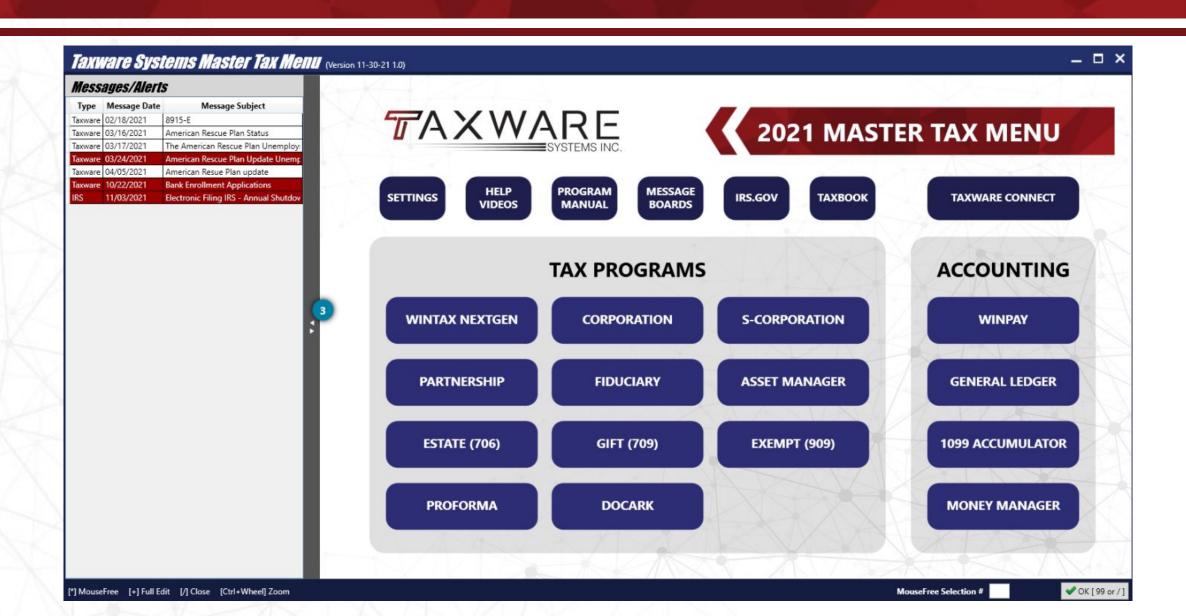

# Master Tax Menu

#### The New Master Tax Menu

## Messages

# Settings

- Manual Update
- Set Paths for non-standard installation paths

# **Program Paths**

# Support

- Taxware Website
- Training Videos
  - Training on the Basics
- Message Board
  - Comments
  - Questions
  - Help other Preparers
- Quick Links