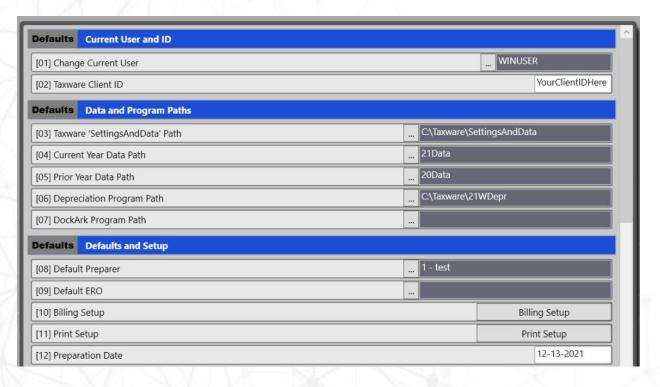

# **Defaults & Settings**

# **Defaults & Settings**

- Client ID and Auto-updates
- Default Preparer & ERO
- 1040 Defaults
- E-File Defaults
- Textellent Integration
- Billing and Print Setup