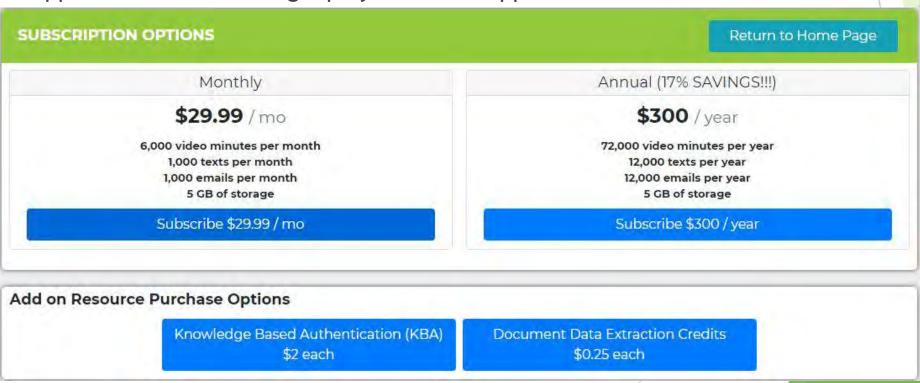

#### Two Week Free Trial

- Two week free trial is available now.
- Monthly and annual subscriptions are available.
- www.taxcomm.net
- sales@taxcomm.net
- Mobile app is available via Google play store and Apple store.