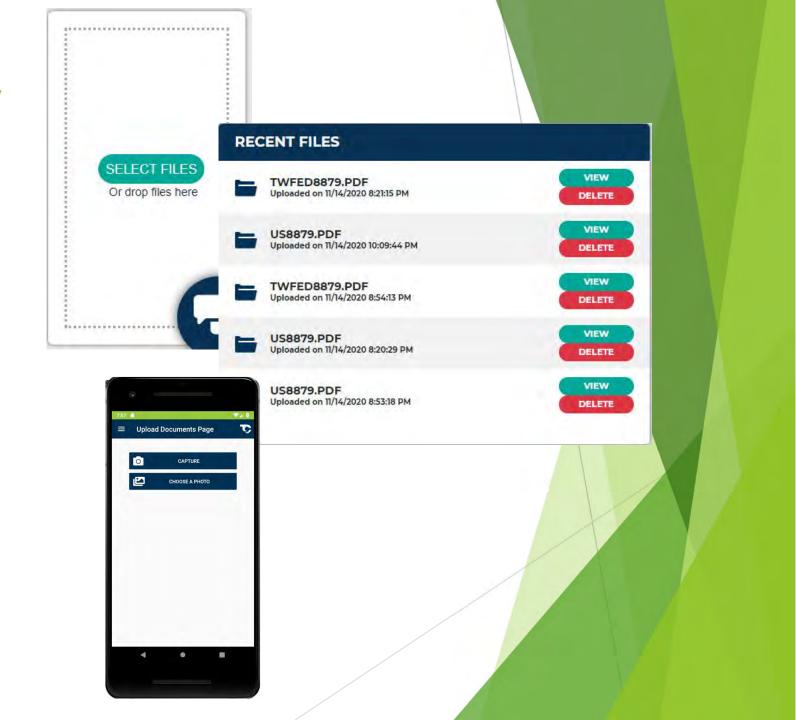

#### **Document Transfer**

- Sharing documents between you and your clients.
- Tax professional can view/edit. Tax client can only view.
- Tax client can use the web application or the mobile application.