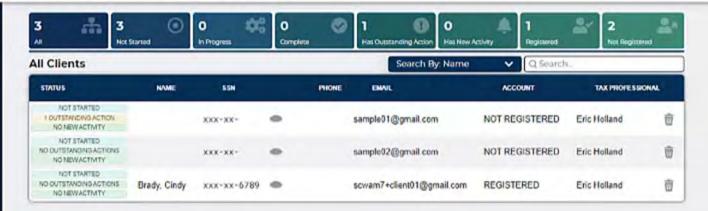

## Client Selection Page

- ► The Tax Pro client selection page allows you to quickly find the tax client you are working with.
- Filters, status, and color indications help you to find clients that have finished an action, uploaded docs, or sent new messages.

TAX ORGANIZATION: EGH Test Org 01 TAX CLIENT: Cindy Brady

| AXCOM         |
|---------------|
| <b>п</b> номе |
| P EDIT CLIENT |
| PAQ           |
|               |

| MAIN TAXPAYER INFORMATION                                                     |                                                                                              |                          |                           |                                              | Save Cance                            |
|-------------------------------------------------------------------------------|----------------------------------------------------------------------------------------------|--------------------------|---------------------------|----------------------------------------------|---------------------------------------|
|                                                                               | First                                                                                        | Middle Initial           |                           | Last                                         |                                       |
|                                                                               | Cindy                                                                                        |                          |                           | Brady                                        |                                       |
|                                                                               | Address                                                                                      | City                     |                           | State                                        |                                       |
|                                                                               |                                                                                              |                          |                           |                                              | •                                     |
|                                                                               | Zip                                                                                          | SSN                      |                           | Date of Birth                                |                                       |
|                                                                               |                                                                                              | 400-00-1234              |                           |                                              |                                       |
|                                                                               | Cell Phone                                                                                   |                          | Email                     |                                              |                                       |
|                                                                               |                                                                                              |                          | scwam7*client0lgt         | gmail.com                                    |                                       |
|                                                                               | Tax Professional                                                                             | Filing Status            |                           | 2020 Client Status                           |                                       |
|                                                                               | Eric Holland .                                                                               |                          |                           |                                              | -                                     |
|                                                                               | Automatically extract data from upload<br>orify client of new actions by<br>Email SMS Mobile | ded documents (require   |                           |                                              |                                       |
|                                                                               | This client has not completed registration                                                   |                          |                           | Registration Details                         |                                       |
|                                                                               | Da .                                                                                         |                          |                           |                                              | _                                     |
| ADDITIONAL IDENTITIES FOR SIGNATUR                                            | RE/KBA                                                                                       |                          |                           |                                              | Ad                                    |
| An identity represents basic informat<br>address and date of birth are mandat | ion for a person. Add an identity for anyone cory for KBA authentication.                    | who will be signing a do | ocument. To verify an id- | entity please enter as much information as p | ossible. First name, last name, email |