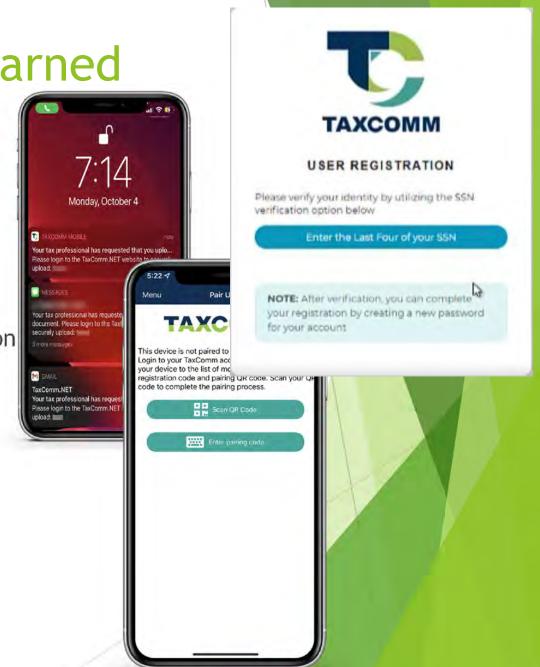

#### **TaxComm**

- The Tax Pro is the licensed paid subscriber. There is no additional charge for the tax client.
- Tax client mobile app is available in android and iphone.
- The Tax Pro sets the notification business rules.

#### TAX ORGANIZATION: EGH Test Org 01

**Enhancements and Lessons Learned** 

- Copy registration email.
- Wintax API
- OCR data extraction.
- Mobile application notifications and alternate registration
- Alternate two factor authentication(Last four SSN)
- Not dependent on SMS text