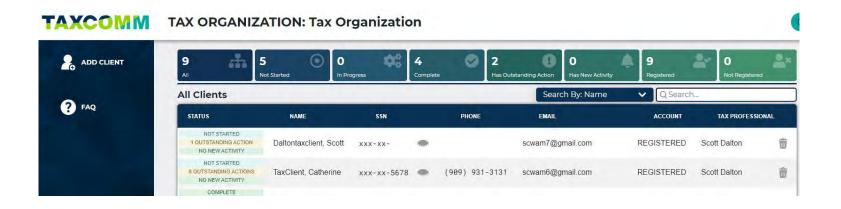

## Client Selection Page

- ► The Tax Pro client selection page allows you to quickly find the tax client you are working with.
- Filters, status, and color indications help you to find clients that have finished an action, uploaded docs, or sent new messages.