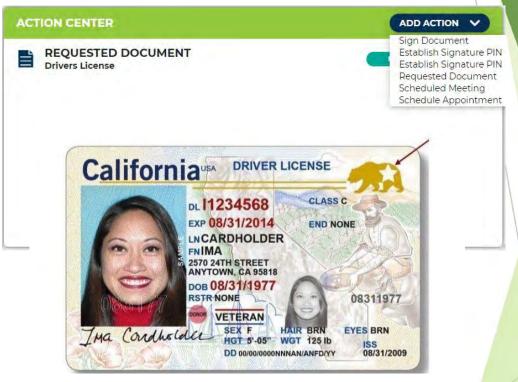

Actions - When a Tax Pro needs specific things accomplished.

- The action center is used to create and track specific items: things like a drivers license, a due diligence school record, or please sign this 8879.
- When you request actions to be done by your client the will receive a text or email notification.
- When actions are completed by your tax client, you will receive notifications of completion.