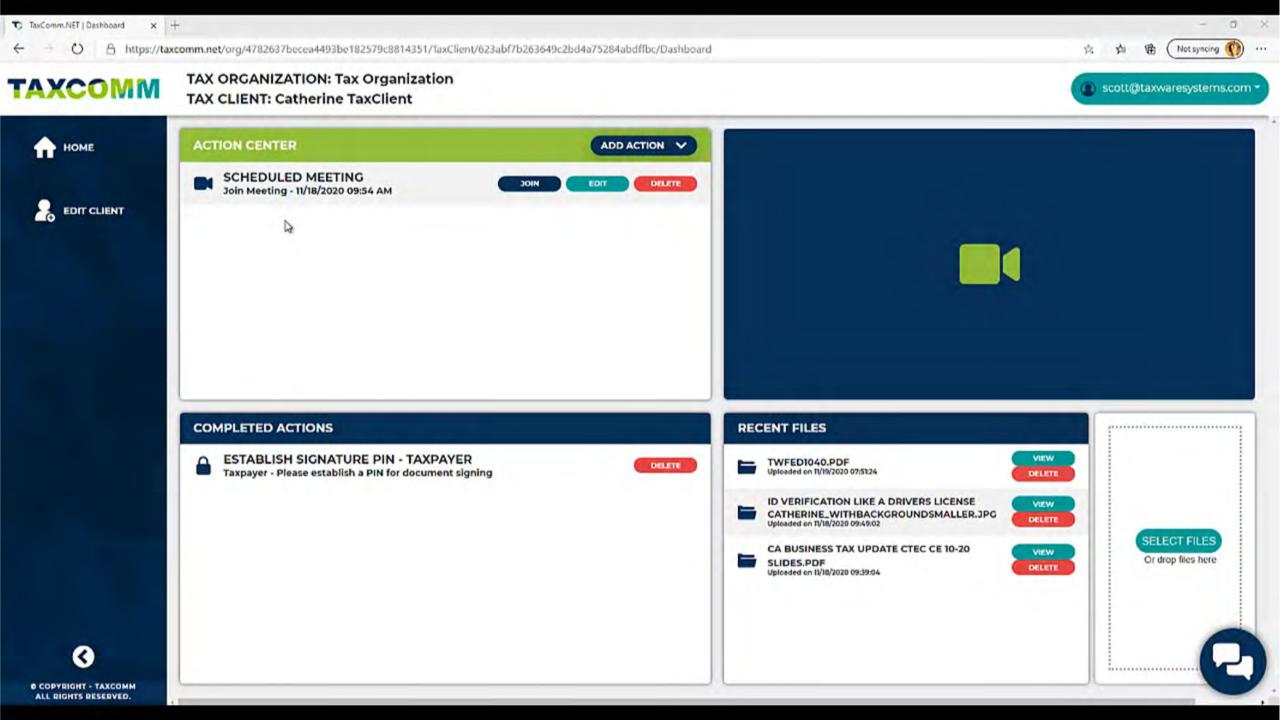

## Main Communication Dashboard Page

#### **Document Transfer**

- Sharing documents between you and your clients.
- Tax professional can view/edit. Tax client can only view.
- Tax client can use the web application or the mobile application.

Actions - When a Tax Pro needs specific things accomplished.

- The action center is used to create and track specific items: things like a drivers license, a due diligence school record, or please sign this 8879.
- When you request actions to be done by your client the will receive a text or email notification.
- When actions are completed by your tax client, you will receive notifications of completion.