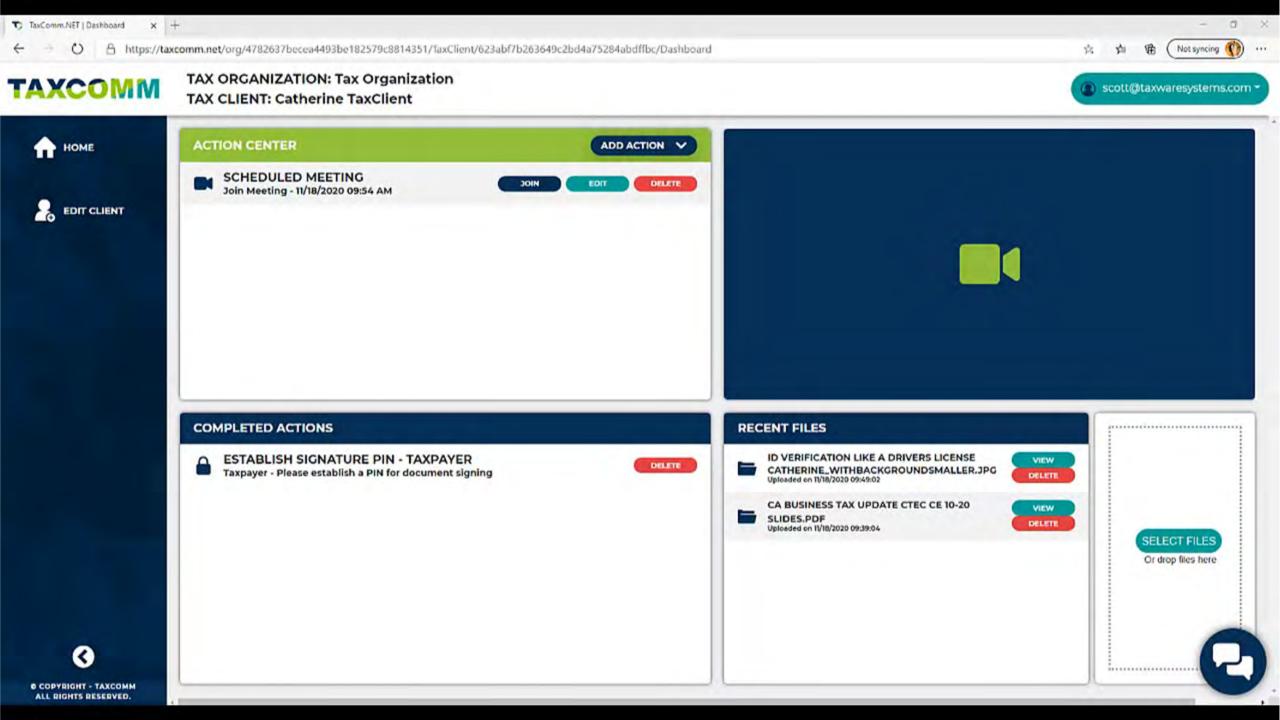

## Client Selection Page

- ► The Tax Pro client selection page allows you to quickly find the tax client you are working with.
- Filters, status, and color indications help you to find clients that have finished an action, uploaded docs, or sent new messages.