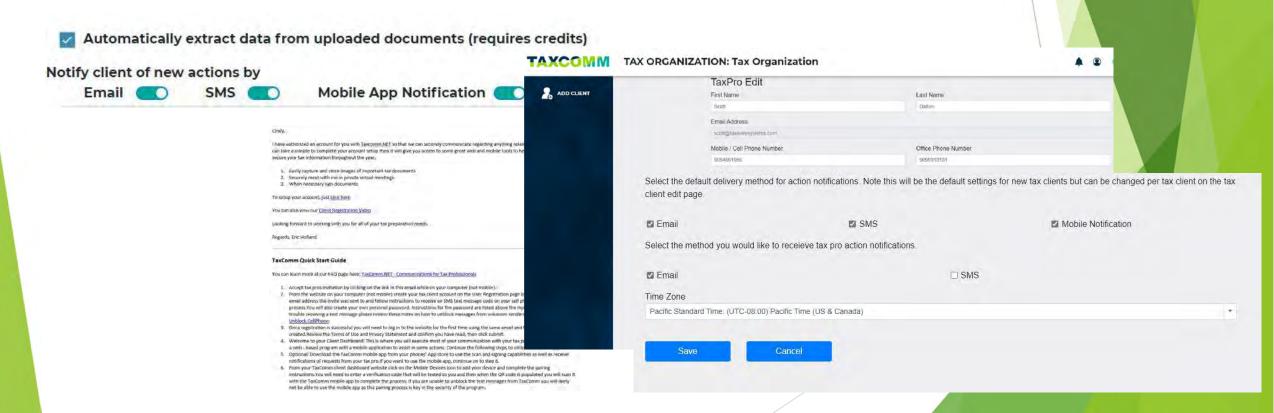

#### **TaxComm**

- The Tax Pro is the licensed paid subscriber. There is no additional charge for the tax client.
- Tax client mobile app is available in android and iphone.
- The Tax Pro sets the notification business rules.

Actions - When a Tax Pro needs specific things accomplished.

- The action center is used to create and track specific items: things like a drivers license, a due diligence school record, or please sign this 8879.
- When you request actions to be done by your client the will receive a text or email notification.
- When actions are completed by your tax client, you will receive notifications of completion.

## Messaging

- Secure format for privileged communications.
- Notifications are sent via email or text.