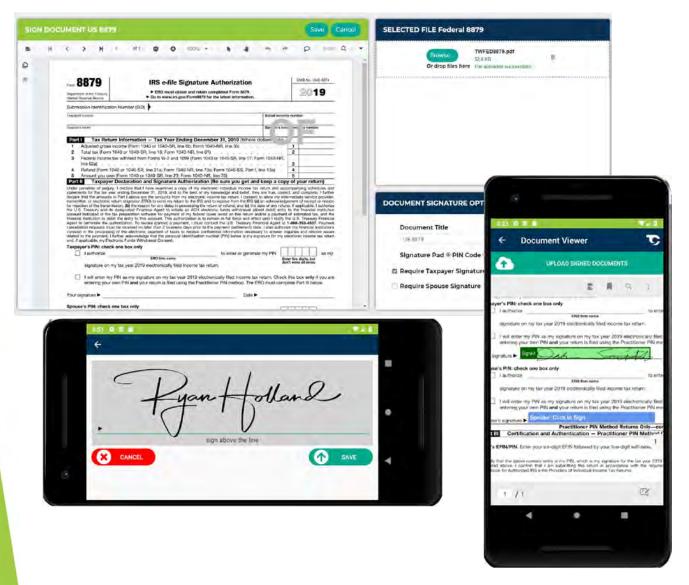

#### **Document Signatures**

- Allows for both wet or electronic signatures.
- Clients can sign from either the web application or the mobile application.
- Tax forms automatically read the form for signature placement.
- Other documents can have signatures moved to applicable locations.