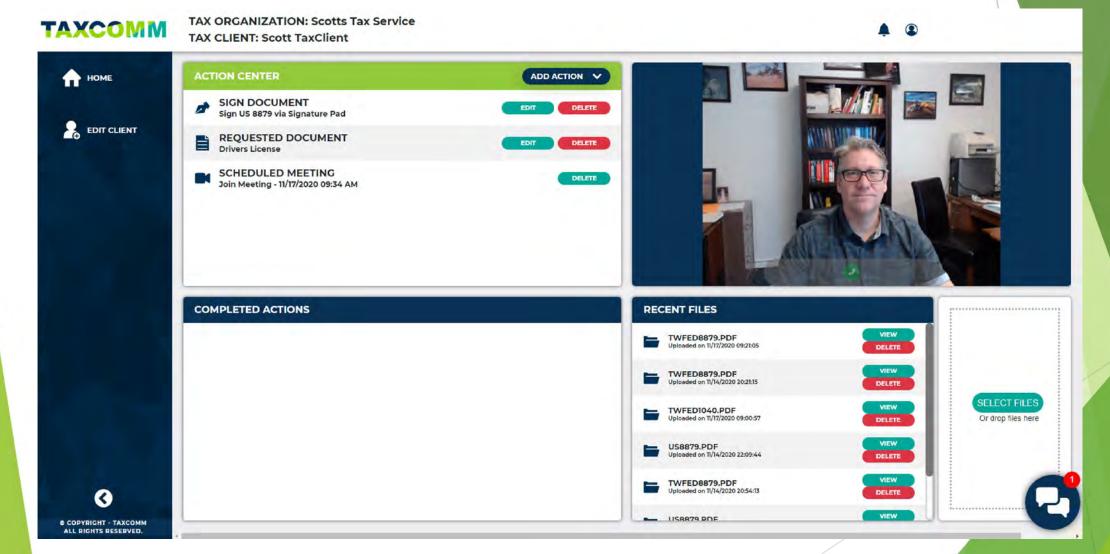

## Main Communication Dashboard Page

#### **Document Transfer**

- Sharing documents between you and your clients.
- Tax professional can view/edit. Tax client can only view.
- Tax client can use the web application or the mobile application.

Actions - When a Tax Pro needs specific things accomplished.

- The action center is used to create and track specific items: things like a drivers license, a due diligence school record, or please sign this 8879.
- When you request actions to be done by your client the will receive a text or email notification.
- When actions are completed by your tax client, you will receive notifications of completion.

#### **Document Signatures**

- Allows for both wet or electronic signatures.
- Clients can sign from either the web application or the mobile application.
- Tax forms automatically read the form for signature placement.
- Other documents can have signatures moved to applicable locations.

## Video Meeting

- Keep things personalized.
- Share your screen for client interaction.
- Grow your practice.

## Messaging

- Secure format for privileged communications.
- Notifications are sent via email or text.