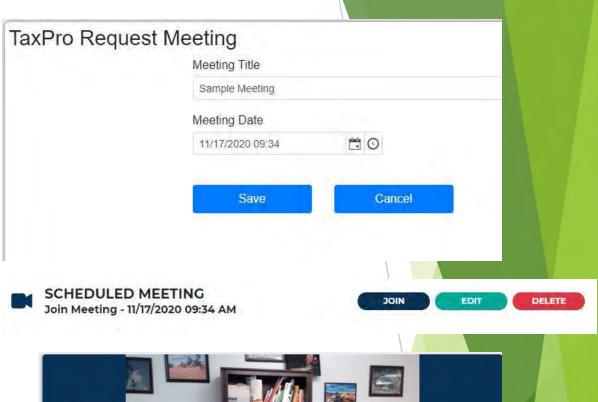

Actions - When a Tax Pro needs specific things accomplished.

- The action center is used to create and track specific items: things like a drivers license, a due diligence school record, or please sign this 8879.
- When you request actions to be done by your client the will receive a text or email notification.
- When actions are completed by your tax client, you will receive notifications of completion.

## Video Meeting

- Keep things personalized.
- Share your screen for client interaction.
- Grow your practice.