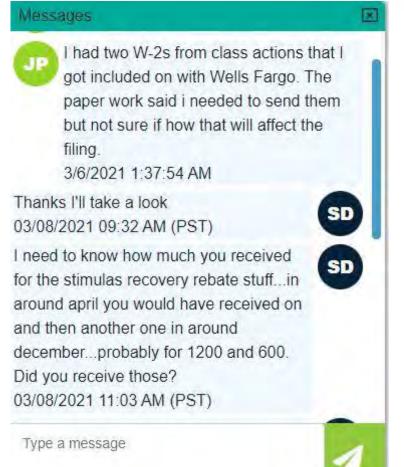

## Messaging

- Secure format for privileged communications.
- Notifications are sent via email or text.